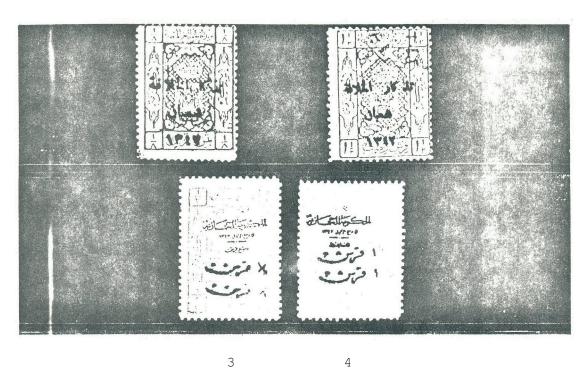

Numbers three and four on the same page are new examples of forgeries that David hadn't seen before. The surcharge on Number 3 is especially poor, and the ink on Number 4 has run into the stamp a bit.

- 6. The last attachment is a shot of a cover prepared for the first show held by the Jeddah branch of the Saudi Arabian Philatelic Society May 18-25.
- 7. I see that the Auction Catalogue is out for our sale of November 17, 1983. This is the place to get genuinely overprinted items expertized by the APA's staff. There are some interesting items in this sale that I'd like to call your attention to:
- Lot 10 The scarce El-Akaba cancel. These are possibly favor cancels, but then I haven't seen the item.
- Lot  $52-7\,$  A set of these illegibles is tough to come by, as are the varieties.