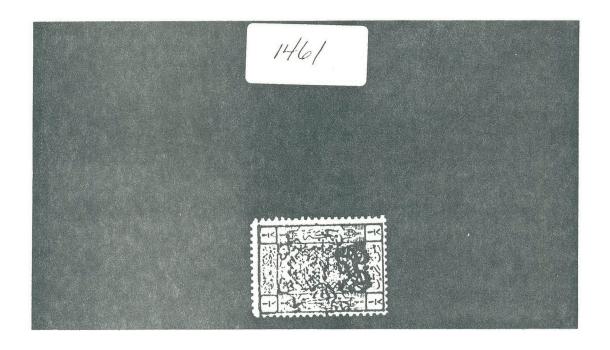

David Graham Filatco Box 1461 Appleton, Wisconsin 54913

- 4. David sent along photocopies of two recent auction lots: Scott 38B (Lot 1434 from the Superior Galleries sale of last February), and Scott P2 (Lot 1461 from the same sale). I attach these also. Very rare items.
- 5. Another attachment from David: pictures of some forgeries he found recently. The first purports to be a "black" Caliphate overprint, but the top line is slanted and has the dot on the wrong side of the "khaf". The second is another "black" that is much better done—examination under a glass shows thick, well-formed letters, unlike the normal printing, which you can see if you take a genuine copy of a Caliphate stamp and look through it at the light. The letters are poorly printed and look almost doubled. Also, the "tadh" characters are not quite right, and David says they really stand out as different if you have a number of them together.