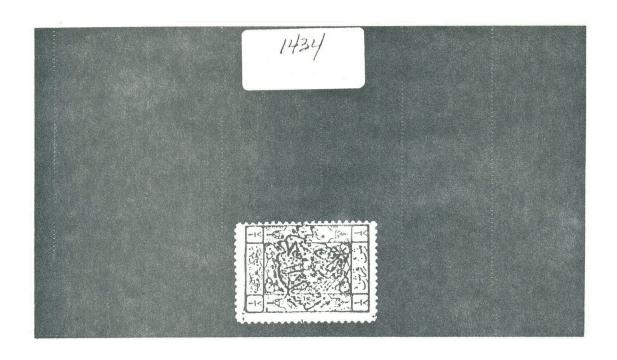

David Graham Filatco Box 1461 Appleton, Wisconsin 54913

- 4. David sent along photocopies of two recent auction lots: Scott 38B (Lot 1434 from the Superior Galleries sale of last February), and Scott P2 (Lot 1461 from the same sale). I attach these also. Very rare items.
- 5. Another attachment from David: pictures of some forgeries he found recently. The first purports to be a "black" Caliphate overprint, but the top line is slanted and has the dot on the wrong side of the "khaf". The second is another "black" that is much better done—examination under a glass shows thick, well-formed letters, unlike the normal printing, which you can see if you take a genuine copy of a Caliphate stamp and look through it at the light. The letters are poorly printed and look almost doubled. Also, the "tadh" characters are not quite right, and David says they really stand out as different if you have a number of them together.