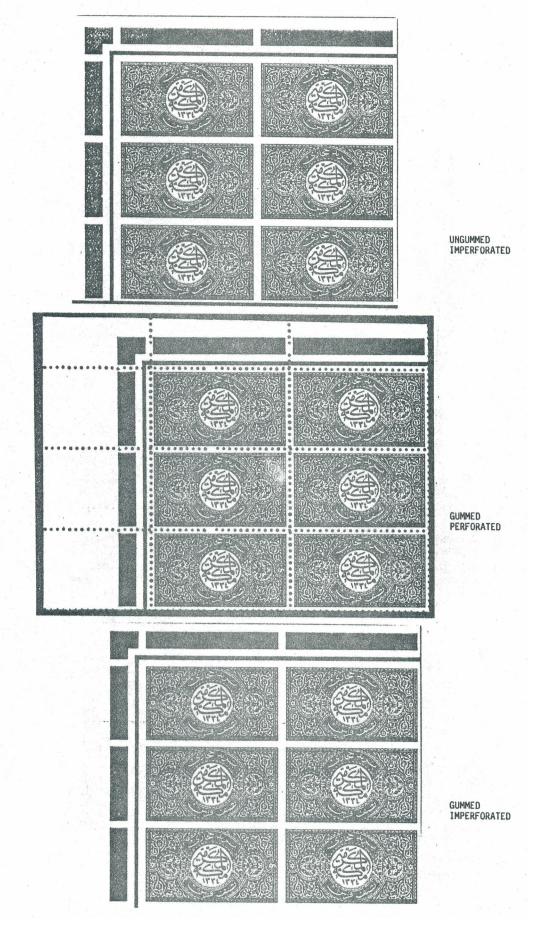

The gummed imperforate issues of the 1 piastre blue, 1/2 piastre red and 1/4 piastre green are in actuality imperforates and not "probably proofs" as described by some writers. Unlike the ungummed proofs on thick paper, the gummed imperforates printed on the same paper as the perforated issues showed all the constant and major plate varieties that I have plated on the perforated issues. Proofs are usually printed from a clean plate at the beginning of a printing run and not during or at the end of a run. (Ref. Plates 2 and 3)

# THE ½ PIASTRE RED: ISSUED OCTOBER 18, 1916

UNGUMMED
IMPERFORATED
PROOF FROM
CLEAN PLATES
(on thick paper)

POS. 11: SHOWING NO PLATE FLAWS ABOVE "BARID HEJAZI"

GUMMED
PERFORATED
SHOWING
CONSTANT
PLATE FLAWS
(on thin paper)

POS. 11: SHOWING MAJOR BREAK IN FRAME AND CHAIN ABOVE "BARID HEJAZI"

GUMMED
IMPERFORATES
SHOWING
CONSTANT
PLATE FLAWS
(on thin paper)

POS. 11: SHOWING MAJOR BREAK IN FRAME AND CHAIN ABOVE "BARID HEJAZI"

\* POS. 11 SHOWS 2 OTHER FLAWS THAT BEGIN WITH THE PROOFS
AND REMAIN CONSTANT THROUGHOUT
(secret marks subject of later study)

Random Notes #37 - Page 20