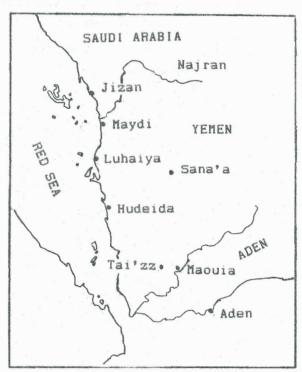

After several years of intermittent negotiations and occasional skirmishes, Ibn Saud declared war on Yemen on April 7, 1934.\* The Saudi forces were split into two armies, one of which under the leadership of Crown Prince Saud almost immediately became tied down by the rough terrain around Najran. The other army, under Prince Faisal, was able to move quickly down the Tihama (coastal plain) and occupy Maydi by late April. Luhaiya fell to this army on May 1 and the victorious Saudi troops entered Hudeida on the 5th.

At this point the Tihama army halted, and a cease-fire was declared on the 13th. Negotiations were entered into five days later and a treaty of peace was signed on May 20, 1934. The exact date of evacuation is unknown but the occupation forces did remain for several weeks after the treaty was signed.