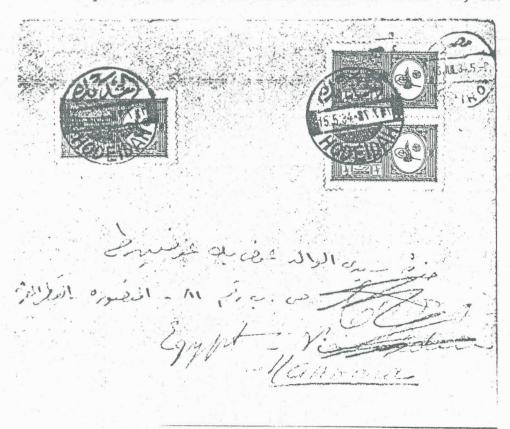

Two covers from this source were shown by Angus Parker in his exhibit at AMERIPEX '86. I have seen four similar covers in the past eleven years.

All covers from this source are franked with a 3-1/2g of the 1934 Heir Apparent issue plus either a single or a pair of the 1/2g of the same issue. All are postmarked with the Saudi canceller dated May 15, 1934.

(From ARAMCO WORLD MAGAZINE January-February 1985)

All of these covers bear a manuscript route marking "Via Aden" but on five of these this is crossed out. The latter five bear arrival markings of Cairo dated July 16th. The one cover which was routed through Aden was backstamped there on July 2 and the Cairo arrival mark is dated July 18th.