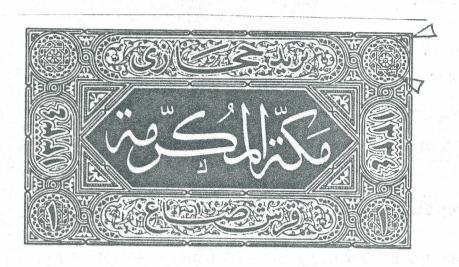

The gummed imperforate issues of the 1 piastre blue, 1/2 piastre red and 1/4 piastre green are in actuality imperforates and not "probably proofs" as described by some writers. Unlike the ungummed proofs on thick paper, the gummed imperforates printed on the same paper as the perforated issues showed all the constant and major plate varieties that I have plated on the perforated issues. Proofs are usually printed from a clean plate at the beginning of a printing run and not during or at the end of a run. (Ref. Plates 2 and 3)

As mentioned so often in the literature, the rush to print the first issue was necessitated by the need of the Hejazi government to get the new stamp in the hands of the international visitors making the yearly pilgrimage to Mecca. In this way the Hejazis would announce their permanent separation from the Ottomans. The Geographical Survey of Egypt was therefore pressed to use an ink in stock to print and deliver the first issue. Fifty eight sheets were printed; each sheet handstamped from 1 to 58 with "Lowhat" (meaning sheet) alongside. The three surviving sheets I saw were all numbered at the top above the third stamp. The color on all including singles and blocks was a dark shade of blue and all were perforated 12.