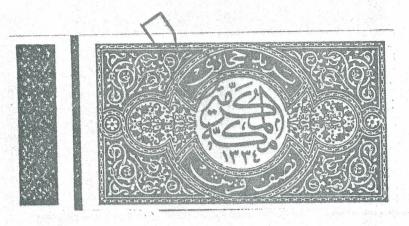

As mentioned so often in the literature, the rush to print the first issue was necessitated by the need of the Hejazi government to get the new stamp in the hands of the international visitors making the yearly pilgrimage to Mecca. In this way the Hejazis would announce their permanent separation from the Ottomans. The Geographical Survey of Egypt was therefore pressed to use an ink in stock to print and deliver the first issue. Fifty eight sheets were printed; each sheet handstamped from 1 to 58 with "Lowhat" (meaning sheet) alongside. The three surviving sheets I saw were all numbered at the top above the third stamp. The color on all including singles and blocks was a dark shade of blue and all were perforated 12.

THE ONE PIASTRE BLUE:
ISSUED AUGUST 20, 1916

POSITION 31 IN SHEET

OF FIFTY

POSITION 31
MALFORMED TRIANGLE
SHOWING ON PROOF
AND PERFORATED ISSUES.
PARTLY CORRECTED ON
ROULETTE 20 ISSUES.
COMPLETELY CORRECTED
ON ROULETTE 13 ISSUES.