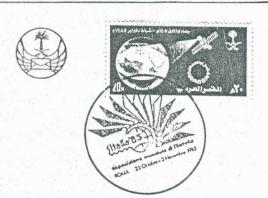

10. The Saudi Arabian Postal Administration participated in ITALIA '85, an international exhibition under the patronage of the International Federation of Philately, which was held in Rome from October 25 to November 3, 1985. Souvenir covers bearing an Arabsat stamp cancelled with a special cachet were prepared, of which 1,800 were presented to visitors at the Saudi Arabian exhibit, and 200 were given to the SAPS, Riyadh. Thanks to A. A. Sa'id for this information.