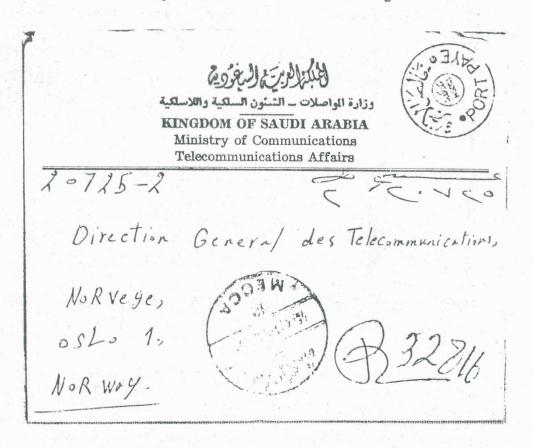

4. Thanks to Paul Jensen for the stampless official cover shown below. Note the "PORT PAYE" marking at upper right. The interior circle shows "MECCA". The date in the "MECCA" cancellation is not too clear but appears to be 1976. This is then an example of foreign official mail after the official stamps were discontinued. Domestic official mail had neither stamps nor a "POST PAID" marking.