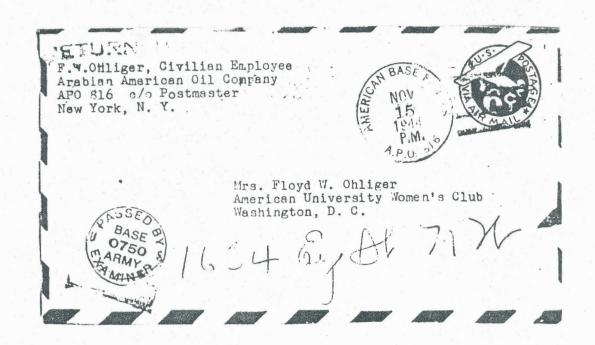

POSTEVALEILEN NE PROTEINALE L'ARABIE SAOUDITE

(A)

(C)

(E)

(D)

3. Fred Benedict recently had the opportunity to examine a batch of early Aramco covers, which included the A.P.O. 816 cover illustrated below. Note the cancellation is different than the one on the cover shown in the "Early Aramco Postal History" article in RANDOM NOTES #35.

I recently obtained an A.P.O. 678 cover mailed by an Aramco civilian employee, with return address shown as A.P.O. 816. The cancellation is a machine type dated November 20, 1944. Use of this A.P.O. for mail of Aramco employees is not mentioned in the Aramco files. Does anyone know where A.P.O. 678 was located in late 1944?