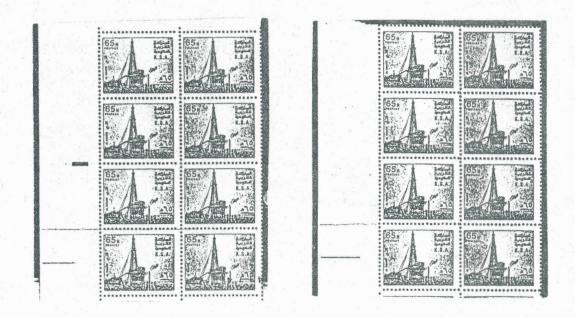

9. A.A. Sa'id reports two types of perforations in the small format 20h and 65h Khafji stamps, watermark up, printed in sheets of 105. One type has a wide tooth at left or right, the other has an extra perf. hole at left or right. This is best seen in the photostats below.