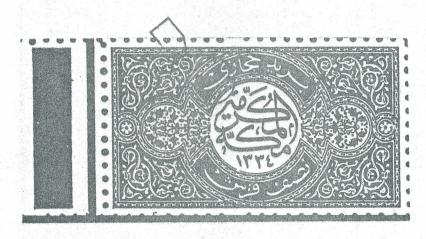

# The 1916 One Piastre Blue of Hejaz: The Three Printings Introduction By Dr. E.A. Kawar

Ambiguity and scanty information have riddled collectors on the first printing of the stamps of Hejaz for over seventy years.

As mentioned so often in the literature, the rush to print the first issue was necessitated by the need of the Hejazi government to get the new stamp in the hands of the international visitors making the yearly pilgrimage to Mecca. In this way the Hejazis would announce their permanent separation from the Ottomans. The Geographical Survey of Egypt was therefore pressed to use an ink in stock to print and deliver the first issue. Fifty eight sheets were printed; each sheet handstamped from 1 to 58 with "Lowhat" (meaning sheet) alongside. The three surviving sheets I saw were all numbered at the top above the third stamp. The color on all including singles and blocks was a dark shade of blue and all were perforated 12.

THE ONE PIASTRE BLUE:
ISSUED AUGUST 20, 1916

POSITION 31 IN SHEET

OF FIFTY

POSITION 31
MALFORMED TRIANGLE
SHOWING ON PROOF
AND PERFORATED ISSUES.
PARTLY CORRECTED ON
ROULETTE 20 ISSUES.
COMPLETELY CORRECTED
ON ROULETTE 13 ISSUES.