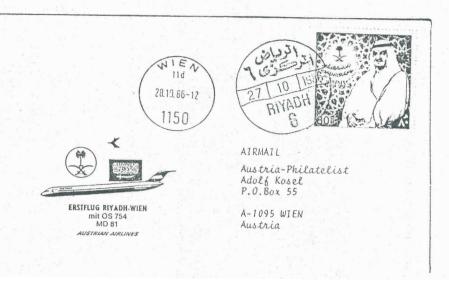

Kingdom of Saudi Arabia Ministry of P. T. T. Directorate General of Posts Riyadh 11142

11. A.A. Sa'id reports that 1000 covers were prepared by a German dealer for the first flight of Austrian Airlines from Riyadh to Vienna on October 27, 1986. Postmark was "RIYADH 6". A limited number of the covers were presented to the SAPS, Riyadh.