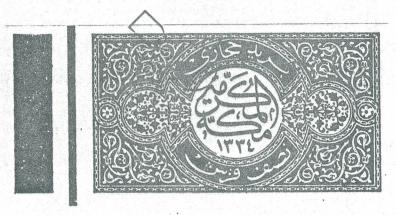

# The 1916 One Piastre Blue of Hejaz: The Three Printings Introduction By Dr. E.A. Kawar

Ambiguity and scanty information have riddled collectors on the first printing of the stamps of Hejaz for over seventy years.

As mentioned so often in the literature, the rush to print the first issue was necessitated by the need of the Hejazi government to get the new stamp in the hands of the international visitors making the yearly pilgrimage to Mecca. In this way the Hejazis would announce their permanent separation from the Ottomans. The Geographical Survey of Egypt was therefore pressed to use an ink in stock to print and deliver the first issue. Fifty eight sheets were printed; each sheet handstamped from 1 to 58 with "Lowhat" (meaning sheet) alongside. The three surviving sheets I saw were all numbered at the top above the third stamp. The color on all including singles and blocks was a dark shade of blue and all were perforated 12.

THE ONE PIASTRE BLUE:
ISSUED AUGUST 20, 1916

POSITION 31 IN SHEET

OF FIFTY

POSITION 31
MALFORMED TRIANGLE
SHOWING ON PROOF
AND PERFORATED ISSUES.
PARTLY CORRECTED ON
ROULETTE 20 ISSUES.
COMPLETELY CORRECTED
ON ROULETTE 13 ISSUES.