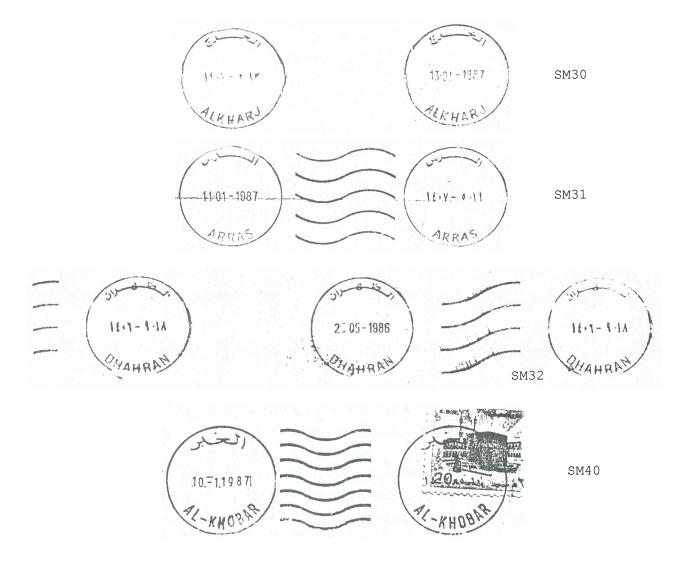

Type SM30: A mechanical cancellation consisting of two 27 mm. Single ring datestamps spaced 31 mm. apart. As with type SM10, one datestamp has the Hijra date, the other the Gregorian date.

Type SM31: As Type SM30, but with 26 mm. date circles spaced 32 mm. apart with five wavy lines between.

Type SM32: As Type SM30, but with 26mm. circles spaced 35mm. apart with four wavy lines between. This is a repeating cancel with pairs of circles across the cover at 120mm. intervals.

Type SM33 (not illustrated): As type SM30, but a repeating cancel with several pairs of circles across the cover.

Type SM40: As Type SM30, but with 28mm. circles spaced 32mm. apart with seven wavy lines between.

Type SM41 (not illustrated): As Type SM33, but circles  $28\,\mathrm{mm}$ . in diameter instead of  $30\,\mathrm{mm}$ .

Types SM30 through SM41 are further subdivided dependent on which date occurs in which date circle. Where the Gregorian date is on the left, this is designated "L"; where it is on the right, it is designated "R".