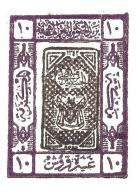

10. Thanks to A. A. Sa'id for the Operation Desert Shield cachet shown below marking the UN deadline for Iraqi withdrawal from Kuwait. On January 17, a gold circular seal reading "Operation Desert Storm" was applied to these cacheted covers. The operation Desert Storm letter sheet shown on the cover exists with dates of February 24 and 28, marking the start and end of the ground war. Mr. Sa'id obtained these cachets from a U.S. marine in Riyadh.