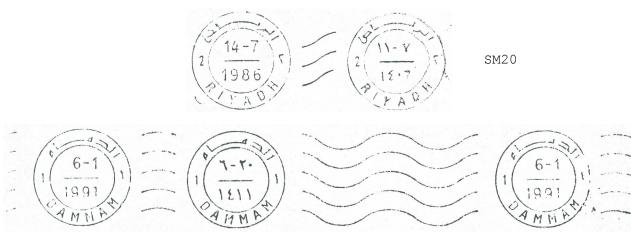

SM22

Type SM20: A bilingual double circle double ring CDS with Hijra calendar date in one circle and Gregorian date in the other. The office name appears in Arabic at the top of both circles and in English below. The 25mm. circles comprising the datestamp are spaced 14mm, and separated by three short diagonal wavy lines. The datestamps exist with Gregorian date in either the right or the left circle. As with type SM10 and other two-circle cancels, I divide the following lists according to whether the Gregorian date is at the left (suffix L) or right (suffix R).

Type SM21: As type SM20, but without the wavy lines. All SM21 examples seen, with one exception (Dammam with no number), were transit marks.

Type SM22: As type SM20, but a repeating cancel with the two circles recurring at 120mm. intervals. Five almost straight lines between the circles spaced 14mm. and five wavy lines between the circles spaced 56mm. All examples seen (except SM22R of Dammam 3) were transit marks.

| Type SM20L                      |                                       |                                       |                                                                          |                                  |  |  |
|---------------------------------|---------------------------------------|---------------------------------------|--------------------------------------------------------------------------|----------------------------------|--|--|
| Office Name                     | Earliest                              | Latest                                | Number                                                                   | Notes/Vars                       |  |  |
| JEDDAH<br>JEDDAH A.P.<br>RIYADH | 5.10.1983<br>17. 3.1983<br>16. 6.1981 | 5. 5.1984<br>27. 2.1984<br>26. 6.1989 | None.<br>None.<br>1,2,3,6,8,9,<br>11,13,15,18,<br>19,20,21,22,<br>23,25. | 1<br>2,A<br>3,4,5,6,7,8,<br>9,10 |  |  |
| RIYADH A.P.                     | 19.11.1981                            | Trong CM2                             | None.                                                                    |                                  |  |  |
|                                 |                                       | Type SM20                             | /K                                                                       | ,                                |  |  |
| JEDDAH                          | ?. ?.1982                             | 27. 7.1983                            | None.                                                                    | 11,12                            |  |  |
| JEDDAH A.P.<br>RIYADH           | 3. 4.1982<br>19. 5.1981               | 31.12.1986                            | None.<br>1,2,3,4,5,8,<br>19.                                             | 13,14,15,16                      |  |  |
|                                 |                                       | Type SM21                             | .L                                                                       |                                  |  |  |
| DAMMAM<br>RIYADH                | 14.12.1983<br>26. 4.1983              | 2. 2.1986<br>20. 9.1986               | None.<br>None,2,3.                                                       | 17,18                            |  |  |
|                                 |                                       | Type SM21                             | .R                                                                       |                                  |  |  |
| DAMMAM<br>RIYADH                | 1. 2.1986<br>7.12.1983                | 5.11.1986<br>24. 1.1987               | None.<br>2,3,5.                                                          | 18,19                            |  |  |
|                                 |                                       | Type SM22                             | L.                                                                       |                                  |  |  |
| DAMMAM                          | 12. 8.1984                            | 7. 3.1987                             | None,1.                                                                  | 20,21                            |  |  |
| JEDDAH<br>RIYADH                | 17. 3.1981<br>27. 9.1983              | 8.10.1986                             | 4.<br>1,2,4,5.                                                           | 22,23,24,25                      |  |  |
|                                 | Type SM22R                            |                                       |                                                                          |                                  |  |  |
| DAMMAM<br>JEDDAH<br>RIYADH      | 14. 5.1981<br>7. 7.1982<br>3. 5.1983  | 2. 3.1991<br>1.12.1984<br>12. 9.1990  | None,1,3.<br>None.<br>1,2,3,4,5.                                         | 20,26<br>27<br>28,29             |  |  |