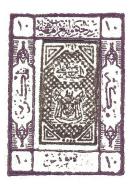

10. Thanks to A. A. Sa'id for the Operation Desert Shield cachet shown below marking the UN deadline for Iraqi withdrawal from Kuwait. On January 17, a gold circular seal reading "Operation Desert Storm" was applied to these cacheted covers. The operation Desert Storm letter sheet shown on the cover exists with dates of February 24 and 28, marking the start and end of the ground war. Mr. Sa'id obtained these cachets from a U.S. marine in Riyadh.