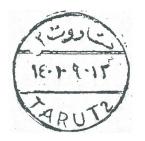

| Type S205       |          |          |          |                 |  |
|-----------------|----------|----------|----------|-----------------|--|
| Office Name     | Earliest | Latest   | Diameter | Numbers         |  |
| AL KHOBAR       | 17. 5.81 | 22.10.81 | 30       | 6               |  |
| ASSRAH          | 12. 8.86 |          | 30       | ?               |  |
| ВАНА            |          |          | 30       | 2               |  |
| BURAYDAH        | 2. 6.82  | 17. 3.87 | 30       | 1,2,3,5         |  |
| DAMMAM          | 21.12.80 | ?. ?.86  | 30       | 2,11,15,18      |  |
| DARIN           | 22. 1.86 |          | 30       | 1,2             |  |
| DOMAT AL JANDAL | 8. 2.80  |          | 30       | 1               |  |
| HASSA           |          |          | 30       | 1               |  |
| HAUTET SEDAIR   | 8. 2.80  |          | 30       | 4               |  |
| JALAJIL         | 8. 2.80  |          | 30       | 2               |  |
| JEDDAH          | 29.10.82 |          | 30       | 9               |  |
| JEDDAH AIRPORT  |          | 1.10.90  | 30       | 3               |  |
| JUBAYL          | 27. 7.80 | 22. 8.80 | 30       | 1,3             |  |
| MAZNAB          | 2. 4.85  |          | 30       | 2               |  |
| QURAYYAT        | 16.11.80 | 8.10.86  | 30       | 1               |  |
| RIYADH          | 12.12.83 | 20.11.86 | 30       | 11,13,14,16,17, |  |
|                 |          |          |          | 18,19,26,38     |  |
| TABOUK          | 26. 7.85 |          | 30       | 5               |  |
| TARUT           | 9. 2.81  |          | 30       | 1,2             |  |
| UNAIZAH         | 6. 4.85  |          | 30       | 1               |  |