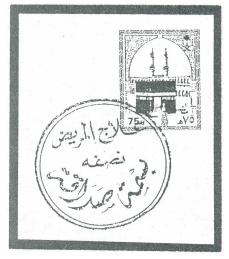

7. This first day cover was prepared by the philatelic section in the Makkah Postal District on October 9, 1990 for the Universal Day of the Post. Thanks to A.A. Sa'id.

8. The entries to a contest in Riyadh included five covers franked with a combination of postage and fiscal stamps. The covers originated in Riyadh, Taif and Al-Kharj. I am not aware that this is officially permitted, and it is likely that the covers "slipped through". Thanks to A.A. Sa'id.