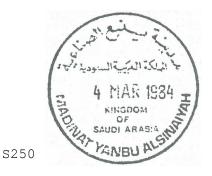

Type S250: This type of datestamp has, until now, only been noted from Madinat Yanbu Alsinaiyah (Yanbu Industrial City). There are at least two "cuts" of this cancellation, easily identified by a size difference in the western lettering. Examples with small letters are 36mm. in diameter and those with large letters 39mm. These cancels have Gregorian date only. Year of date consists of either two or four figures.

| Type S250                |             |             |       |  |  |
|--------------------------|-------------|-------------|-------|--|--|
| Office Name              | Earliest    | Latest      | Notes |  |  |
| MADINAT YANBU ALSINAIYAH | 25 ??R 83   | 15 MAR 1987 |       |  |  |
| Type SIO250              |             |             |       |  |  |
| MADINAT YANBU ALSINAIYAH | 16 NOV 1986 |             |       |  |  |
| Type SDO250              |             |             |       |  |  |
| MADINAT YANBU ALSINAIYAH | 4-MAY 1986  | 10 OCT 1986 |       |  |  |