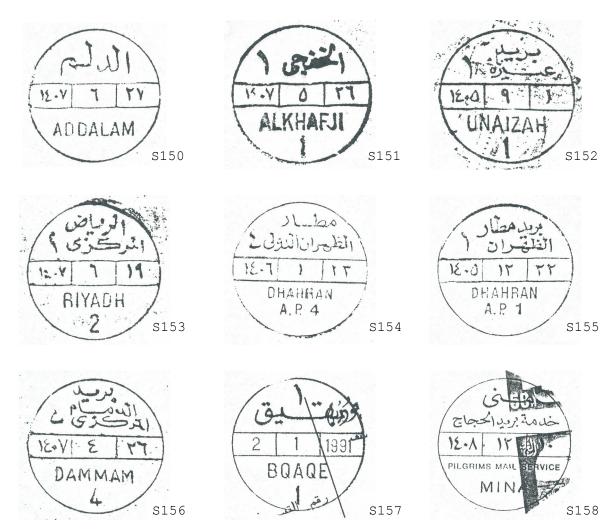

#### Type S150/S158 cancellations

Datestamp types \$150 through \$158 are similar to each other, and are differentiated from other types by the datebelt which is divided into three rectangles by vertical bars.

Type S150: A single ring datestamp, 34mm. in diameter, with Arabic name in upper section, western name in lower section and central data belt.

Type S151: As type S150, but incorporating a counter/office number. The Arabic number follows the office name.

Type S152: As type S151, but with "Barid" ( - ) or "post" above the Arabic office name.

Type S153: As type S151, but with "Al-Markazi" ( المركزى ), or "central" below the Arabic office name.

Type S154: Similar to type S151, but used at sea and air ports. The western script is in two or three lines as indicated in the table below by a "/". The Arabic is in two lines. The translation of the Arabic name often differs somewhat from the western name, e.g. "Mataar Al-Dhahran Al-Dowli" (Dhahran International Airport) is translated "Dhahran A.P.". In the table, a "#" character indicates that a number occurs at that position.

Type S155: As type S154, but with "Barid" ( برید ), or "post" preceding the Arabic office name.

Type S156: An amalgam of types S152 and S153. The Arabic reads "Barid/ Al Dammam/ Al Markazi".

Type S157: As type S151, but Arabic office/counter number is over the office name instead of to the left of it.

Type S158: As type S150, but incorporating "PILGRIM'S MAIL SERVICE" in English and Arabic. Used at special postoffices during the Pilgrimage to Makkah (Hajj).

Types S150 through S157 are found with either Hijra date (in Arabic numerals) or Gregorian date (in western numerals). For offices with more than one counter number, one number may be used exclusively with Hijra date, and another number exclusively with Gregorian date. In the "HG" column of the table, an "H" indicates Hijra date, a "G" Gregorian date.