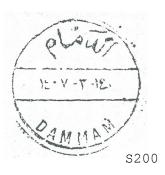

Type S180: A bicalendar, belted datestamp with both the Arabic and western office names curved.

Type S200: As Type S180, but with Hijra date only. This CDS sometimes has full or partial double circles, probably due to a heavy impression.

| Type S180   |          |          |          |       |  |
|-------------|----------|----------|----------|-------|--|
| Office Name | Earliest | Latest   | Diameter | Notes |  |
| DAMMAM      | 28. 4.83 | 18. 7.90 | 33       |       |  |
| Type S200   |          |          |          |       |  |
| DAMMAM      | 24. 9.86 | 24. 3.91 | 33       |       |  |