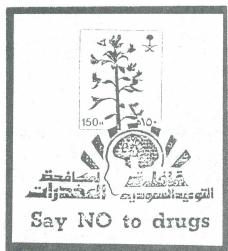

One each: Belgium, Egypt, Indonesia, Pakistan, Sri Lanka, and Turkey. Address unknown: 5.

- 3. Lot #2538 in the Superior sale, described elsewhere in this issue, consisted of a complete set of sheets of "Mustahiq" overprints on Makkah Arms definitives (Scott LJ11-16). Five of the sheets were setting A (see RN 40 and 42). The remaining sheet was the same as setting A except that rows 3 and 4 were reversed. This becomes setting D.
- 4. Thanks to Ramy Yaghmour for the two cachets shown below. The one on the left was used in February 1990 and reads "The Saudi awareness caravan for drug prevention" in addition to the English "Say NO to drugs". The one on the right was used August-October 1990 and reads "Half the cure of a patient is a true smile".