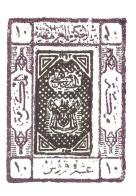

10. Thanks to A. A. Sa'id for the Operation Desert Shield cachet shown below marking the UN deadline for Iraqi withdrawal from Kuwait. On January 17, a gold circular seal reading "Operation Desert Storm" was applied to these cacheted covers. The operation Desert Storm letter sheet shown on the cover exists with dates of February 24 and 28, marking the start and end of the ground war. Mr. Sa'id obtained these cachets from a U.S. marine in Riyadh.