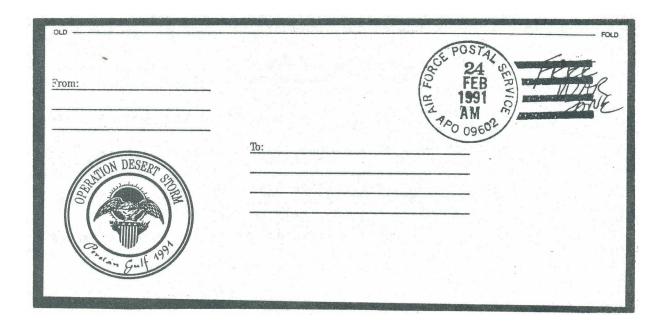

10. Thanks to A. A. Sa'id for the Operation Desert Shield cachet shown below marking the UN deadline for Iraqi withdrawal from Kuwait. On January 17, a gold circular seal reading "Operation Desert Storm" was applied to these cacheted covers. The operation Desert Storm letter sheet shown on the cover exists with dates of February 24 and 28, marking the start and end of the ground war. Mr. Sa'id obtained these cachets from a U.S. marine in Riyadh.