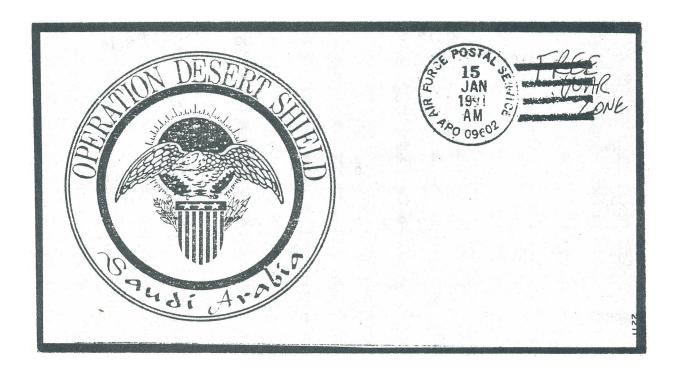

10. Thanks to A. A. Sa'id for the Operation Desert Shield cachet shown below marking the UN deadline for Iraqi withdrawal from Kuwait. On January 17, a gold circular seal reading "Operation Desert Storm" was applied to these cacheted covers. The operation Desert Storm letter sheet shown on the cover exists with dates of February 24 and 28, marking the start and end of the ground war. Mr. Sa'id obtained these cachets from a U.S. marine in Riyadh.