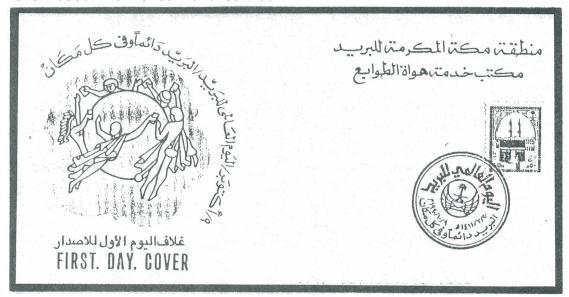

7. This first day cover was prepared by the philatelic section in the Makkah Postal District on October 9, 1990 for the Universal Day of the Post. Thanks to A.A. Sa'id.

8. The entries to a contest in Riyadh included five covers franked with a combination of postage and fiscal stamps. The covers originated in Riyadh, Taif and Al-Kharj. I am not aware that this is officially permitted, and it is likely that the covers "slipped through". Thanks to A.A. Sa'id.