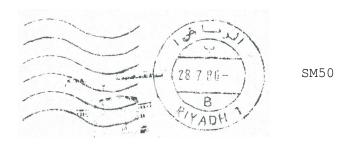

| Office Name    | Earliest  | Latest | Notes |
|----------------|-----------|--------|-------|
| Jeddah Airport | 9.12.1983 |        |       |

Type SM50: A 29 mm. single circle, double ring, belted mechanical datestamp with six wavy lines at left. The segment between the datebelt and inner ring contains an index letter, English below the date and Arabic above. Every example seen to date has had Gregorian date.

| Type SM50   |            |            |                        |  |  |
|-------------|------------|------------|------------------------|--|--|
| Office Name | Earliest   | Latest     | Notes                  |  |  |
| RIYADH 1    | 11. 9.1984 | 24. 3.1987 | Index letters A and B. |  |  |