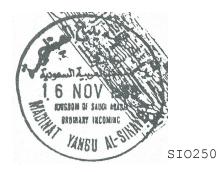

Type SIO250: As type S250, but with additional English wording reading "ORDINARY INCOMING". Diameter 38 mm.

Type SD0250: As type S250, but with additional English wording reading "ORDINARY OUTGOING". Diameter  $38\,\mathrm{mm}$ .

| Type S250                |             |             |       |  |  |
|--------------------------|-------------|-------------|-------|--|--|
| Office Name              | Earliest    | Latest      | Notes |  |  |
| MADINAT YANBU ALSINAIYAH | 25 ??R 83   | 15 MAR 1987 |       |  |  |
| Type SIO250              |             |             |       |  |  |
| MADINAT YANBU ALSINAIYAH | 16 NOV 1986 |             |       |  |  |
| Type SDO250              |             |             |       |  |  |
| MADINAT YANBU ALSINAIYAH | 4-MAY 1986  | 10 OCT 1986 |       |  |  |