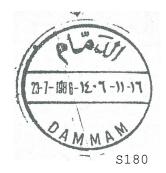

Type S180: A bicalendar, belted datestamp with both the Arabic and western office names curved.

Type S200: As Type S180, but with Hijra date only. This CDS sometimes has full or partial double circles, probably due to a heavy impression.

| Type S180   |          |          |          |       |  |
|-------------|----------|----------|----------|-------|--|
| Office Name | Earliest | Latest   | Diameter | Notes |  |
| DAMMAM      | 28. 4.83 | 18. 7.90 | 33       |       |  |
| Type S200   |          |          |          |       |  |
| DAMMAM      | 24. 9.86 | 24. 3.91 | 33       |       |  |