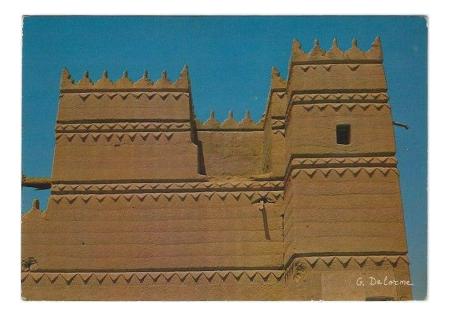

INTERNATIONAL CONFERENCE ON THE HISTORY OF KING ABD AL AZIZ, THE FOUNDER OF SAUDI ARABIA WAS COMMEMMORATED WITH STAMPS AND A SOUVENIR SHEET SHOWING PORTRAIT OF THE KING WITH RIYADH'S MISMAK FORTRESS IN THE BACKGROUND. THE SOUVENIR SHEET USED ON THE POSTCARD MATCHES WITH CLOSEUP OF THE SAME MISMAK FORTRESS ALSO CANCELLED IN RIYADH ON THE FIRST DAY OF STAMP ISSUE.