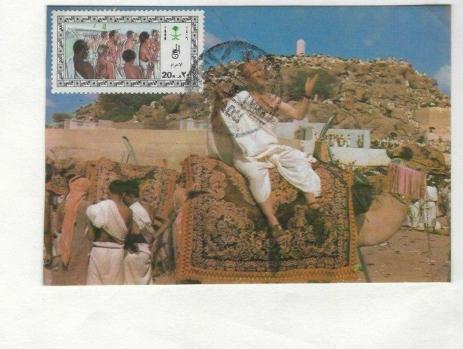

Jan 06'82 الصيد بالصقور Dammain. The Arabian Sport of Hawking Dear Alisher, Dear Ali sher, Brayers had been heard after two months. It rained here today. Mr. Ali sher 8 Nasco Ins. Co. Ne rights are needed up destraying the shoes. Ne rights are chilly too, can't do without a leaster which I purchesed two days ago. Kest is the Duas to all. Bhayan. THE AIRMAL STAMP WITH FALCON IS PASTED OVER THE SIMILAR DESIGN POSTCARD SHOWING THE ARABIAN SPORT OF HAWKING.