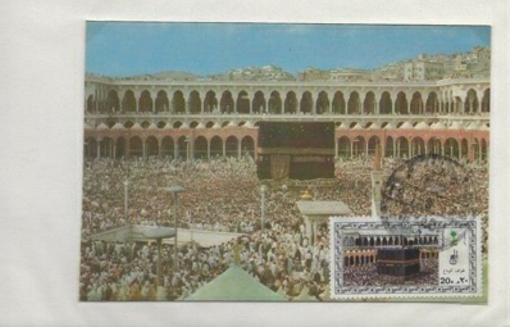

SAUDI ARABIA, THE LOCATION WHERE THE TWO HOLIEST SHRINES OF ISLAM EXISTS AND WHERE YEARLY, PILGRIMS FROM EVERY PART OF THE WORLD COME TO PERFORM "HAJJ", THE PILGRIMAGE. SAUDI ARABIA, THE HOST COUNTRY, ISSUED 8 DIFFERENT TOPICS ON HAJJ FROM 1978 TO 1985 AND IN 1986 COMBINED ALL THESE TOGETHER WITH DIFFERENT DENOMINATION. HERE TWO DIFFERENT DESIGNS OF THE HOLY KABA STAMPS ARE TIED TO THE VIEW SIDES OF THE POSTCARDS MATCHING THE DESIGN OF STAMPS THEMSELVES AND POSTALLY CANCELLED.