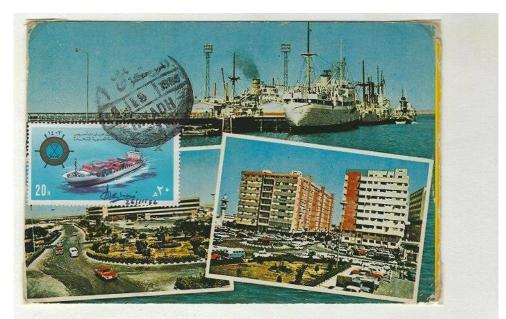

170ct'86 الدمام - البيط الجديد Dammam DAMMAN The New Port Dear Subedhar The Damman Port handles commercial shipments as well as oil tankers thru the persian Gulf. The expansion of this seafort Rajan Sebedhan tool place in the late '50's P.O. Box 3572, and opened officially in '61. Riyadh 11452. The Island country ] Bahram is hardly about 25 miles from this port city. Legards. of a minter Fotografia e ediz. riservata - Printed in Italy QUNFUDAH AND JEDDAH WERE THE OLDER KNOWN SEAPORTS OF SAUDI ARABIA

QUNFUDAH AND JEDDAH WERE THE OLDER KNOWN SEAPORTS OF SAUDI ARABIA IN THE RED SEA. BUT THE DISCOVERY OF OIL AND ESTABLISHMENT OF ARAMCO IN DHAHRAN, THE NEARBY DAMMAM PORT WAS MODIFIED AND ENLARGED TO SUIT THE SHIPMENTS. IT HANDLES COMMERCIAL TRADING AS WELL, SERVING THROUGH THE GULF. THE POSTCARD AS WELL AS THE STAMP, ISSUED IN 1961, SHOW THE EXPANSION OF THE DAMMAM PORT WITH A DAMMAM CANCELLATION.