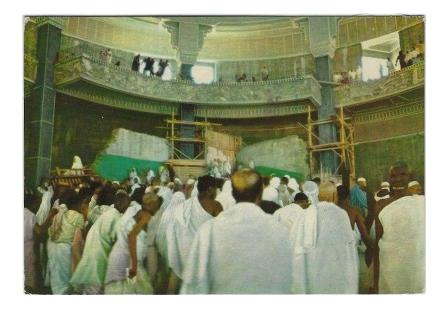

SAUDI ARABIA, THE LOCATION WHERE THE TWO HOLIEST SHRINES OF ISLAM EXISTS AND WHERE YEARLY, PILGRIMS FROM EVERY PART OF THE WORLD COME TO PERFORM "HAJJ", THE PILGRIMAGE. SAUDI ARABIA, THE HOST COUNTRY, ISSUED 8 DIFFERENT TOPICS ON HAJJ FROM 1978 TO 1985 AND IN 1986 COMBINED ALL THESE TOGETHER WITH DIFFERENT DENOMINATION. HERE TWO DIFFERENT DESIGNS OF THE HOLY KABA STAMPS ARE TIED TO THE VIEW SIDES OF THE POSTCARDS MATCHING THE DESIGN OF STAMPS THEMSELVES AND POSTALLY CANCELLED.