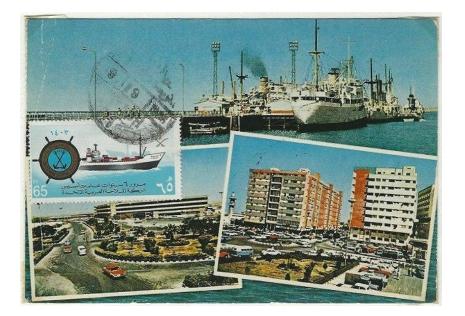

170ct'86 الدمام - البيط الجديد Dammam DAMMAN The New Port Dear Subedhar The Damman Port handles commercial shipments as well as oil tankers thru the persian Gulf. The expansion of this seafort Rajan Sebedhan tool place in the late '50's P.O. Box 3572, and opened officially in '61. Riyadh 11452. The Island country ] Bahram is hardly about 25 miles from this port city. Legards. of a minter Fotografia e ediz. riservata - Printed in Italy QUNFUDAH AND JEDDAH WERE THE OLDER KNOWN SEAPORTS OF SAUDI ARABIA

QUNFUDAH AND JEDDAH WERE THE OLDER KNOWN SEAPORTS OF SAUDI ARABIA IN THE RED SEA. BUT THE DISCOVERY OF OIL AND ESTABLISHMENT OF ARAMCO IN DHAHRAN, THE NEARBY DAMMAM PORT WAS MODIFIED AND ENLARGED TO SUIT THE SHIPMENTS. IT HANDLES COMMERCIAL TRADING AS WELL, SERVING THROUGH THE GULF. THE POSTCARD AS WELL AS THE STAMP, ISSUED IN 1961, SHOW THE EXPANSION OF THE DAMMAM PORT WITH A DAMMAM CANCELLATION.