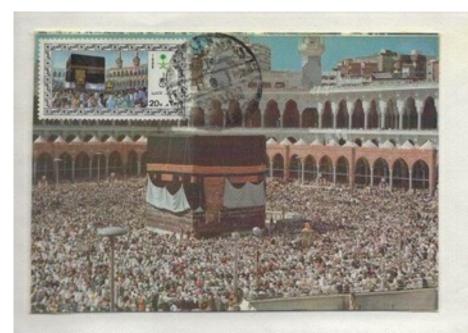

SAUDI ARABIA, THE LOCATION WHERE THE TWO HOLIEST SHRINES OF ISLAM EXISTS AND WHERE YEARLY, PILGRIMS FROM EVERY PART OF THE WORLD COME TO PERFORM "HAJJ", THE PILGRIMAGE. SAUDI ARABIA, THE HOST COUNTRY, ISSUED 8 DIFFERENT TOPICS ON HAJJ FROM 1978 TO 1985 AND IN 1986 COMBINED ALL THESE TOGETHER WITH DIFFERENT DENOMINATION. HERE TWO DIFFERENT DESIGNS OF THE HOLY KABA STAMPS ARE TIED TO THE VIEW SIDES OF THE POSTCARDS MATCHING THE DESIGN OF STAMPS THEMSELVES AND POSTALLY CANCELLED.