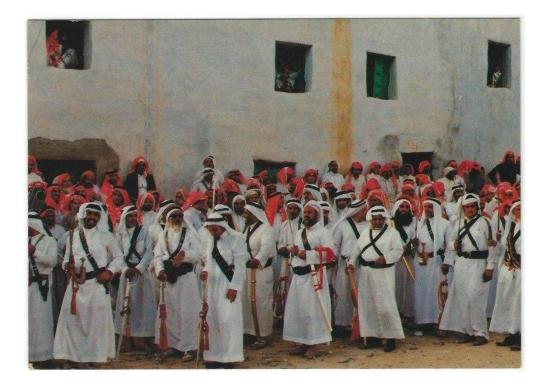

احتضال شمعي POPULAR CEREMONY. Dear Cyril, Scene og tre National Guards Rijedt. and their Housing in Khusmal Aang Rijadte Cyril Daniel 8002 Danmain . Aun المنساح بسامسة السلامي والسم الافسات السمسامسة وأعسات الستسسويس PRODUCED BY THAMA FOR ADVERTISING, PUBLIC RELATIONS AND MARKETING RESEARCH

احتضال شنعي POPULAR CEREMONY. Dear Cyril, Scene of the National Guards Rivedth. and their Housing in Khasmal Aan, Rivedth Cyril Daniel Po Box 8002 Danmain Aren إنستسلح مسامسة لسلامسلاف والسمسلافسات السمسامسة وأعسات السنسسويسق PRODUCED BY TIHAMA FOR ADVERTISING, PUBLIC RELATIONS AND MARKETING RESEARCH