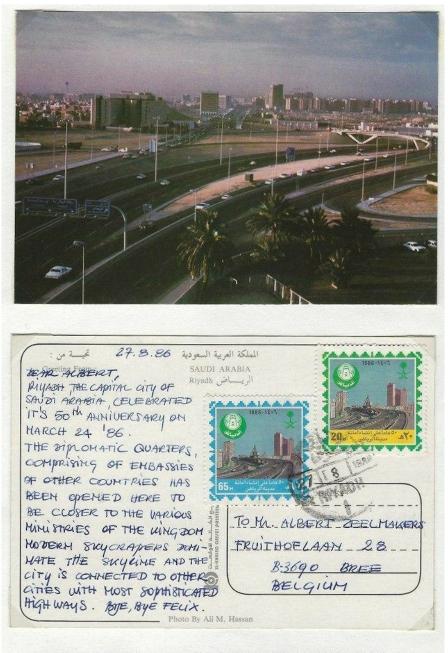

RIYADH MUNICIPALITY 50th ANNIVERSARY STAMPS SHOW VIEW OF THE CITY WITH MODERN HIGHWAYS AND HIGHRISE BUILDING. THE POSTCARD PICTURE ALSO MATCHES WITH THE SAME SUBJECT. CANCELLATION ALSO IS OF RIYADH

Dec 28'81 الروحي المحلكة العربية السعودية Dhahran Airport Building Salidi Arabig pear Steve, This is one of the master pieces of Yamasaki. دائلالتصفابى وشركاه بجنة New ones (auports) has been built along both side of This airport for Domestic & International flights respectivel Steve Barston, architect, leaving this one for the 166 Foster Ave. East WOOD DALE Royal Guests of Sundi Arabia The rile-like openings between the columns & the wills is Stainglass we postage stamp corresponds Illinois 60191 U.S.A. No. 51 Haypy New Year' 82. With Regards. ONE OF FIRST UNIVERSALLY WELL KNOWN DHAHRAN AIRPORT DEPICTED ON THE STAMP PASTED OVER POSTCARD WITH THE SAME VIEW CANCELLED IN DHAHRAN.