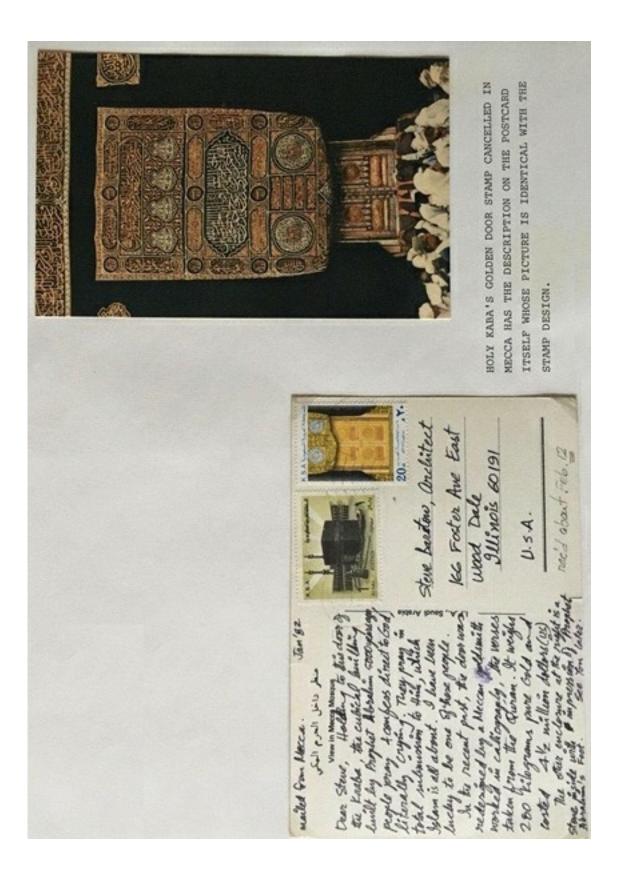

SAUDI ARABIA, THE LOCATION WHERE THE TWO HOLIEST SHRINES OF ISLAM EXISTS AND WHERE YEARLY, PILGRIMS FROM EVERY PART OF THE WORLD COME TO PERFORM "HAJJ", THE PILGRIMAGE. SAUDI ARABIA, THE HOST COUNTRY, ISSUED 8 DIFFERENT TOPICS ON HAJJ FROM 1978 TO 1985 AND IN 1986 COMBINED ALL THESE TOGETHER WITH DIFFERENT DENOMINATION. HERE TWO DIFFERENT DESIGNS OF THE HOLY KABA STAMPS ARE TIED TO THE VIEW SIDES OF THE POSTCARDS MATCHING THE DESIGN OF STAMPS THEMSELVES AND POSTALLY CANCELLED.