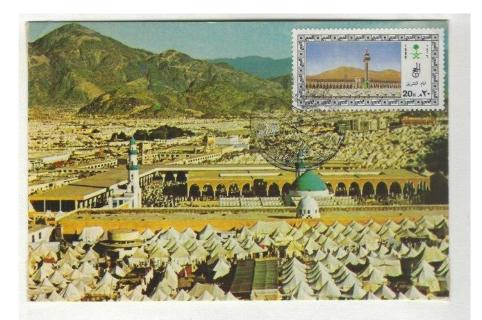

SAUDI ARABIA, THE LOCATION WHERE THE TWO HOLIEST SHRINES OF ISLAM EXISTS AND WHERE YEARLY, PILGRIMS FROM EVERY PART OF THE WORLD COME TO PERFORM "HAJJ", THE PILGRIMAGE. SAUDI ARABIA, THE HOST COUNTRY, ISSUED 8 DIFFERENT TOPICS ON HAJJ FROM 1978 TO 1985 AND IN 1986 COMBINED ALL THESE TOGETHER WITH DIFFERENT DENOMINATION. HERE TWO DIFFERENT DESIGNS OF THE HOLY KABA STAMPS ARE TIED TO THE VIEW SIDES OF THE POSTCARDS MATCHING THE DESIGN OF STAMPS THEMSELVES AND POSTALLY CANCELLED.

IN THE TOP POSTCARD VIEW IS OF THE PILGRIMS IN MENA WHILE THROWING THE PEBBLES ON SATAN AND THE STAMP TIED ON IT IS IDENTICAL. BOTTOM OF THE SAME POSTCARD THE VIEW AND THE STAMP ARE ALMOST IDENTICAL OF MOSQUE IN ARAFAT.

THE BOTTOM POSTCARD IS ALMOST IDENTICAL TO THE STAMP SHOWING THE PILGRIMS ARRIVING IN "IHRAM".

IN THE HAJJ 1986 ISSUE, MASJID IN MINA STAMP IS TIED ON VIEW SIDE OF TOP POSTCARD WITH SAME PICTURE. AND BOTTOM POSTCARD DEPICTS MOUNT ARAFAT WITH IDENTICAL VIEW ON STAMP TIED TO IT.