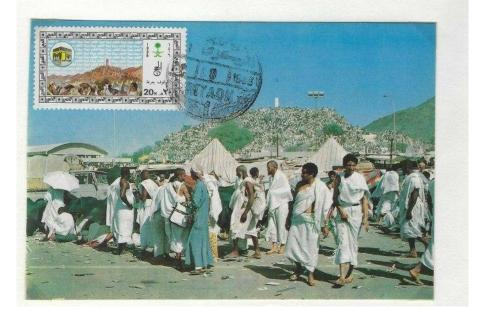

SAUDI ARABIA, THE LOCATION WHERE THE TWO HOLIEST SHRINES OF ISLAM EXISTS AND WHERE YEARLY, PILGRIMS FROM EVERY PART OF THE WORLD COME TO PERFORM "HAJJ", THE PILGRIMAGE. SAUDI ARABIA, THE HOST COUNTRY, ISSUED 8 DIFFERENT TOPICS ON HAJJ FROM 1978 TO 1985 AND IN 1986 COMBINED ALL THESE TOGETHER WITH DIFFERENT DENOMINATION. HERE TWO DIFFERENT DESIGNS OF THE HOLY KABA STAMPS ARE TIED TO THE VIEW SIDES OF THE POSTCARDS MATCHING THE DESIGN OF STAMPS THEMSELVES AND POSTALLY CANCELLED.

IN THE TOP POSTCARD VIEW IS OF THE PILGRIMS IN MENA WHILE THROWING THE PEBBLES ON SATAN AND THE STAMP TIED ON IT IS IDENTICAL. BOTTOM OF THE SAME POSTCARD THE VIEW AND THE STAMP ARE ALMOST IDENTICAL OF MOSQUE IN ARAFAT.

THE BOTTOM POSTCARD IS ALMOST IDENTICAL TO THE STAMP SHOWING THE PILGRIMS ARRIVING IN "IHRAM".

IN THE HAJJ 1986 ISSUE, MASJID IN MINA STAMP IS TIED ON VIEW SIDE OF TOP POSTCARD WITH SAME PICTURE. AND BOTTOM POSTCARD DEPICTS MOUNT ARAFAT WITH IDENTICAL VIEW ON STAMP TIED TO IT.