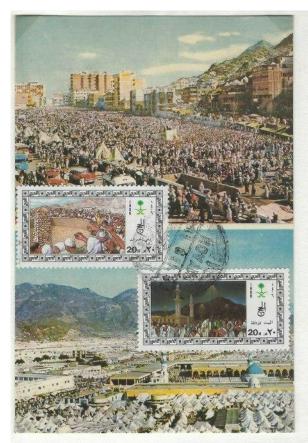

IN THE TOP POSTCARD VIEW IS OF THE PILGRIMS IN MENA WHILE THROWING THE PEBBLES ON SATAN AND THE STAMP TIED ON IT IS IDENTICAL. BOTTOM OF THE SAME POSTCARD THE VIEW AND THE STAMP ARE ALMOST IDENTICAL OF MOSQUE IN ARAFAT.

THE BOTTOM POSTCARD IS ALMOST IDENTICAL TO THE STAMP SHOWING THE PILGRIMS ARRIVING IN "IHRAM".

IN THE HAJJ 1986 ISSUE, MASJID IN MINA STAMP IS TIED ON VIEW SIDE OF TOP POSTCARD WITH SAME PICTURE. AND BOTTOM POSTCARD DEPICTS MOUNT ARAFAT WITH IDENTICAL VIEW ON STAMP TIED TO IT.