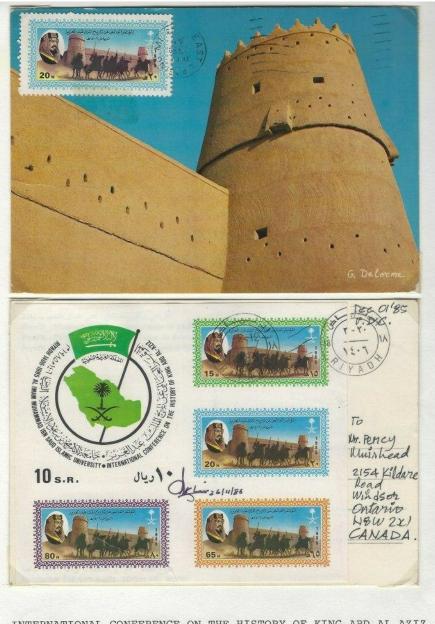

INTERNATIONAL CONFERENCE ON THE HISTORY OF KING ABD AL AZIZ, THE FOUNDER OF SAUDI ARABIA WAS COMMEMMORATED WITH STAMPS AND A SOUVENIR SHEET SHOWING PORTRAIT OF THE KING WITH RIYADH'S MISMAK FORTRESS IN THE BACKGROUND. THE SOUVENIR SHEET USED ON THE POSTCARD MATCHES WITH CLOSEUP OF THE SAME MISMAK FORTRESS ALSO CANCELLED IN RIYADH ON THE FIRST DAY OF STAMP ISSUE.